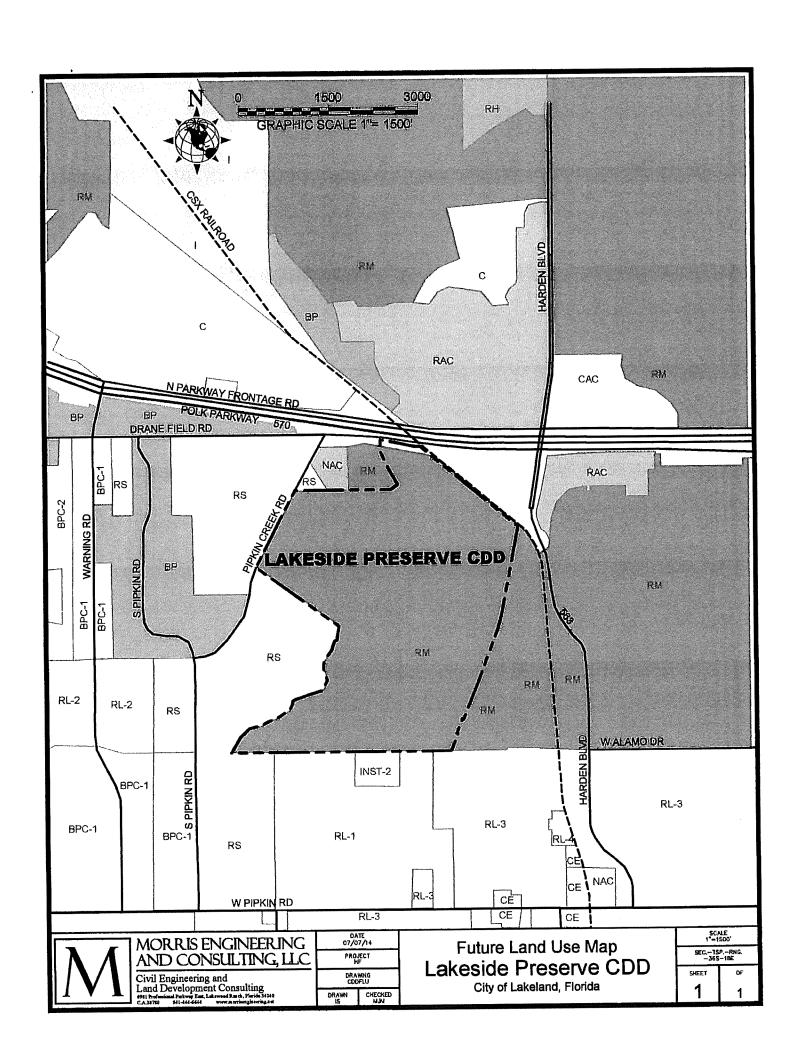

| \$ 50,000              | \$ 175,000    |
| TOTAL                        | 000'000'9 \$           | \$ 6,650,000           | \$ 6,750,000           | \$ 19,400,000 |
|                              |                        |                        |                        |               |

#### Notes:

- 1. Infrastructure consists of stormwater management facilities, water lines, sanitary sewer utilities, entry feature, landscaping and signage, neighborhood parks and recreational facilities
  - Includes stormwater pond excavation, placement of fill, and wetland mitigation.
    - Stormwater does not include grading associated with building pads. Estimates are based on 2017 costs.
  - Includes Entry Features, Signage, Hardscape, Landscape, Irrigation, and Fencing 9. 6. 4. r.











| MANAGEMENT AND A STATE OF THE S |  |  |
|-------------------------------------------------------------------------------------------------------------------------------------------------------------------------------------------------------------------------------------------------------------------------------------------------------------------------------------------------------------------------------------------------------------------------------------------------------------------------------------------------------------------------------------------------------------------------------------------------------------------------------------------------------------------------------------------------------------------------------------------------------------------------------