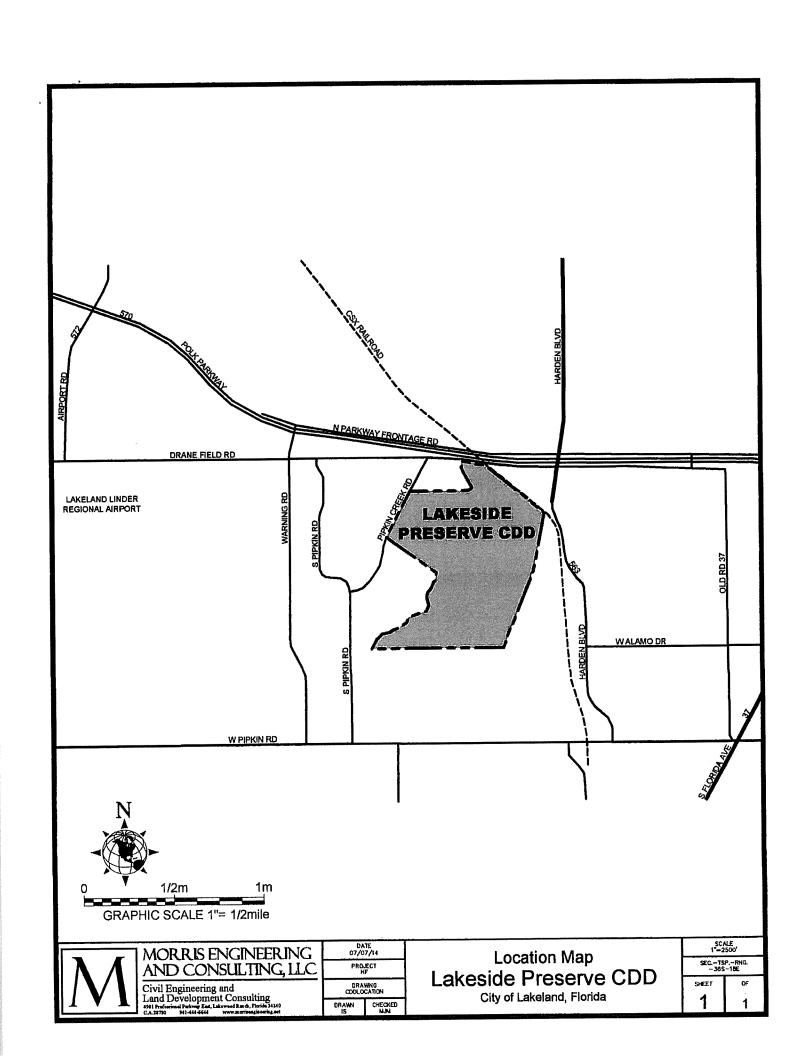

| \$ 50,000              | \$ 175,000    |
| TOTAL                        | 000'000'9 \$           | \$ 6,650,000           | \$ 6,750,000           | \$ 19,400,000 |
|                              |                        |                        |                        |               |

#### Notes:

- 1. Infrastructure consists of stormwater management facilities, water lines, sanitary sewer utilities, entry feature, landscaping and signage, neighborhood parks and recreational facilities
  - Includes stormwater pond excavation, placement of fill, and wetland mitigation.
    - Stormwater does not include grading associated with building pads. Estimates are based on 2017 costs.
  - Includes Entry Features, Signage, Hardscape, Landscape, Irrigation, and Fencing 9. 6. 4. r.











| MANAGEMENT AND A STATE OF THE S |  |  |
|---------------------------------------------------------------------------------------------------------------------------------------------------------------------------------------------------------------------------------------------------------------------------------------------------------------------------------------------------------------------------------------------------------------------------------------------------------------------------------------------------------------------------------------------------------------------------------------------------------------------------------------------------------------------------------------------------------------------------------------------------------------------------