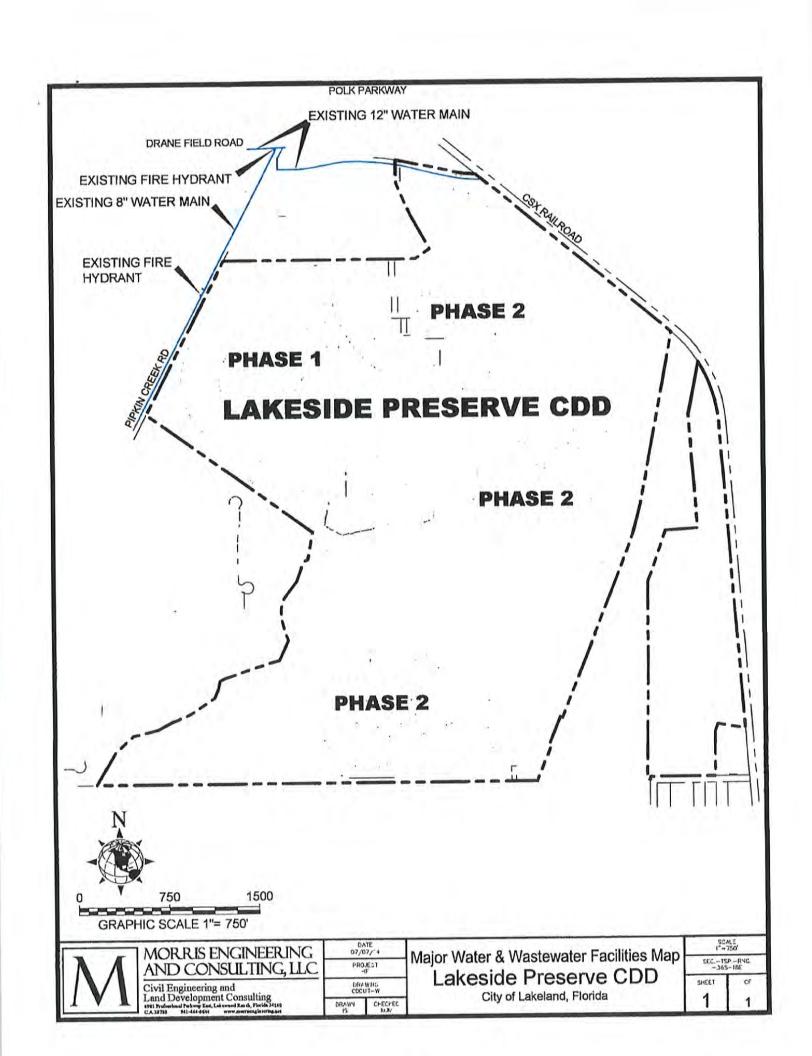

| \$ 50,000              | \$ 175,000    |
| TOTAL                        | 000'000'9 \$           | \$ 6,650,000           | \$ 6,750,000           | \$ 19,400,000 |
|                              |                        |                        |                        |               |

#### Notes:

- 1. Infrastructure consists of stormwater management facilities, water lines, sanitary sewer utilities, entry feature, landscaping and signage, neighborhood parks and recreational facilities
  - Includes stormwater pond excavation, placement of fill, and wetland mitigation.
    - Stormwater does not include grading associated with building pads. Estimates are based on 2017 costs.
  - Includes Entry Features, Signage, Hardscape, Landscape, Irrigation, and Fencing 9. 6. 4. r.











| MANAGEMENT AND A STATE OF THE S |  |  |
|---------------------------------------------------------------------------------------------------------------------------------------------------------------------------------------------------------------------------------------------------------------------------------------------------------------------------------------------------------------------------------------------------------------------------------------------------------------------------------------------------------------------------------------------------------------------------------------------------------------------------------------------------------------------------------------------------------------------------------------------------------------------------------