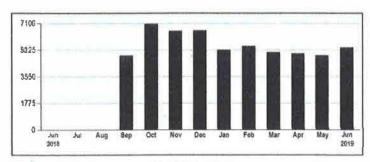

|--------------------|
| Electric-KWH       |
| Water-1000 gal     |

| Meter<br>Number | Current<br>Read Date | Current<br>Reading | Prior<br>Read Date | Prior<br>Reading | No. of<br>Days | Billed<br>Usage | Prior<br>Month | Same Month<br>Last Year |
|-----------------|----------------------|--------------------|--------------------|------------------|----------------|-----------------|----------------|-------------------------|
| 306681          | 06/03/2019           | 74622              | 05/01/2019         | 69139            | 33             | 5483            | 4925           | 0                       |
| 30009269        | 06/03/2019           | 155                | 05/01/2019         | 146              | 33             | 9               | 9              | 0                       |





**Electric Service** 

Water Service

| Impor | tant | Phone | Numbers |
|-------|------|-------|---------|
|       |      |       |         |

| Electric / Water Billing Inquiries 863-834-9535  | 24-Hour Power Outage Reporting 866-834-4248 |
|--------------------------------------------------|---------------------------------------------|
| Wastewater / Solid Waste Billing 863-834-8276    | 24-Hour Payment Hotline                     |
| Fallen Power Lines / Water Outages 863-834-4248  | TDD (For Hearing Impaired)                  |
| False Alarms (Lakeland Police Dept) 863-834-6940 | Recycling 863-834-8774                      |
| Miscellaneous Fire Dept Billings 863-834-8201    | Surge Protection ************* 863-834-1500 |

LX2019060419260300 xml-268-000003932

Lakeland Electric c