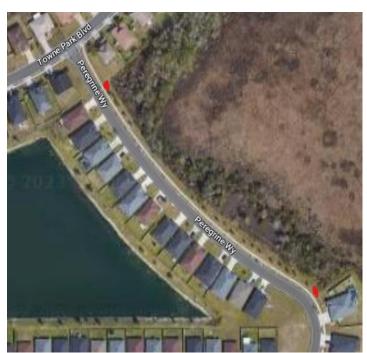

### No parking signs

Furnish and install two no parking signs to the CDD common area behind the sidewalk of Peregrine way and 2 signs to Keaton Springs drive. Marked out by the attached maps. Example signs shown.