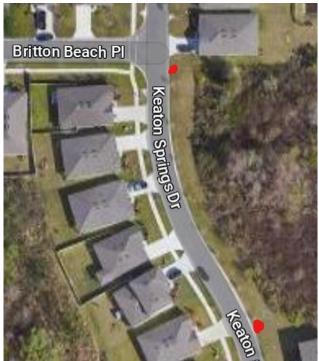

### No parking signs

Furnish and install two no parking signs to the CDD common area behind the sidewalk of Peregrine way and 2 signs to Keaton Springs drive. Marked out by the attached maps. Example signs shown.