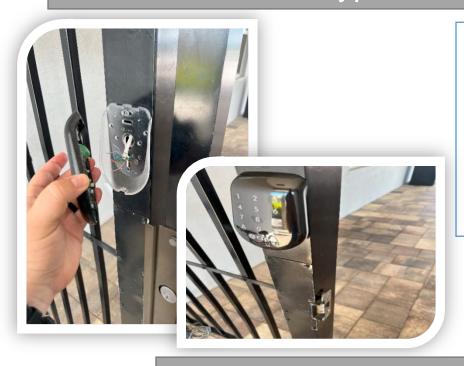

## Keypad

- Keypad at amenity one was damaged.
- The security vendor came out the same day and fixed the amenity keypad.