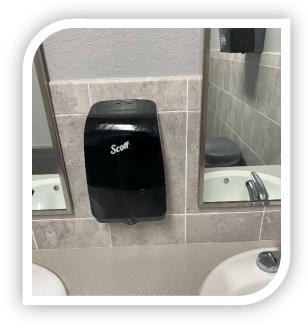

### Men's Restroom Soap Dispenser

The men's restroom soap dispenser was replaced after being damaged.