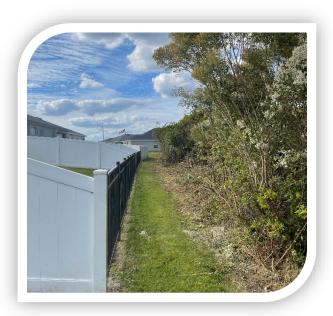

### Red Fern Ln Cut Back

The area behind the homes on Red Fern Ln has been cut back to prevent encroachment.