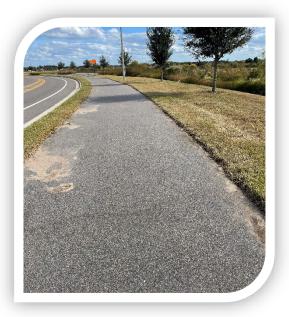

### Asphalt Sidewalk Edging

The asphalt sidewalk has been edged to remove overgrowth.