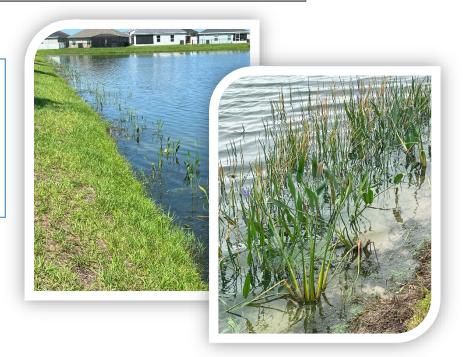

#### Consideration of Letters to Property Owners Regarding Encroachment into Drainage Easement

Ms. Adams stated that this item was included on page 19 of the agenda packet. She explained that this was consideration of a draft letter that was prepared to go to property owners regarding encroachment into a CDD drainage easement. She pointed out that the Board authorized a survey, and the results of the survey were presented at last months meeting. She stated that the survey showed that there were about 12 lots in the vicinity of Keaton Springs and in some of the lots there were fences that were installed on residential property that were encroaching into a drainage easement in favor of the District. She further explained that the drainage easement included a drainage swale. She noted that they have had complaints from property owners in that vicinity that the drainage was not functioning properly. She also noted that at last month's meeting, the Board directed staff to prepare a draft letter for the Board to review. That letter was included in the agenda packet. She has not yet received comments back from District counsel nor from District engineer, but it was circulated for review and comment. Mr. Rayl made a suggestion to the letter on the first paragraph, last sentence where they say, "in order to properly inspect and maintain District property." He suggested that they change the word "property" to "facilities". He explained that, in this instance, it was not their property, but it was their easement and ditch that they must maintain. Ms. Adam's thanked Mr. Rayl for his suggestion. Discussion ensued and there was another suggestion to add a statement to the letter regarding maintaining in accordance with Water Management District permits, etc. Ms. Adams noted that they would add in the comments from the District Engineer and the Board members and will recirculate to staff and the Chair for final approval.

There was a comment on the retention pond down near Siltstone, which was noted to have not been mowed in a while and had weeds. Discussion ensued on other areas that need to be mowed and maintained also. Mr. Bailey will further investigate the areas discussed. Mr. Jones thanked Mr. Bailey and his crew for maintaining everything.